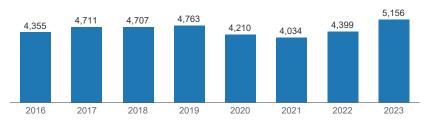

## March 2023 - Incident Snapshot

Santa Clara County Central FPD

Incident Counts by Year (YTD)

 Incident and Response Count by Hour of Day

 0
 1
 2
 3
 4
 5
 6
 7
 8
 9
 10
 11
 12
 13
 14
 15
 16
 17
 18
 19
 20
 21
 22
 23