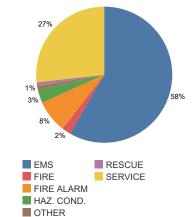

| Incident Counts by Type |           |            |  |  |
|-------------------------|-----------|------------|--|--|
|                         | Incidents | % of Total |  |  |
| EMS                     | 1075      | 58.39%     |  |  |
| SERVICE                 | 493       | 26.78%     |  |  |
| FIRE ALARM              | 144       | 7.82%      |  |  |
| HAZ. COND.              | 57        | 3.10%      |  |  |
| FIRE                    | 38        | 2.06%      |  |  |
| OTHER                   | 18        | 0.98%      |  |  |
| RESCUE                  | 16        | 0.87%      |  |  |
| Grand Total             | 1841      | 100.00%    |  |  |