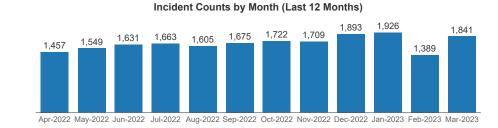

## March 2023 - Incident Snapshot

Santa Clara County Central FPD

Incident Counts by Year (YTD)

 Incident and Response Count by Hour of Day

 0
 1
 2
 3
 4
 5
 6
 7
 8
 9
 10
 11
 12
 13
 14
 15
 16
 17
 18
 19
 20
 21
 22
 23