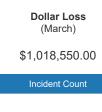

| Incident Counts by Type |           |            |  |  |
|-------------------------|-----------|------------|--|--|
|                         | Incidents | % of Total |  |  |
| EMS                     | 1075      | 58.39%     |  |  |
| SERVICE                 | 493       | 26.78%     |  |  |
| FIRE ALARM              | 144       | 7.82%      |  |  |
| HAZ. COND.              | 57        | 3.10%      |  |  |
| FIRE                    | 38        | 2.06%      |  |  |
| OTHER                   | 18        | 0.98%      |  |  |
| RESCUE                  | 16        | 0.87%      |  |  |
| Grand Total             | 1841      | 100.00%    |  |  |