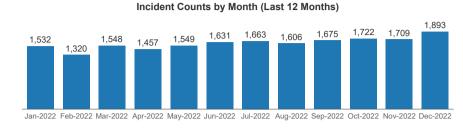

## Average Response Times Analysis (by Unit ID, Code 3)

|                  | Urban Densities           |           | Rural Densities           |           |
|------------------|---------------------------|-----------|---------------------------|-----------|
|                  | Avg. Code 3 Resp.<br>Time | Responses | Avg. Code 3 Resp.<br>Time | Responses |
| B72              | 00:02:55                  | 5         |                           |           |
| B74              |                           |           | 00:08:35                  | 2         |
| B83              | 00:03:33                  | 1         | 00:07:54                  | 1         |
| E71              | 00:04:36                  | 124       | 00:04:50                  | 3         |
| E72              | 00:05:13