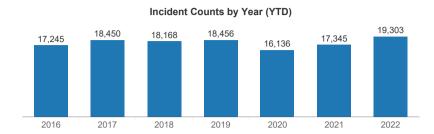

## Average Response Times Analysis (by Unit ID, Code 3)

|                  | Urban Densities           |           | Rural Densities           |           |
|------------------|---------------------------|-----------|---------------------------|-----------|
|                  | Avg. Code 3 Resp.<br>Time | Responses | Avg. Code 3 Resp.<br>Time | Responses |
| B72              | 00:02:55                  | 5         |                           |           |
| B74              |                           |           | 00:08:35                  | 2         |
| B83              | 00:03:33                  | 1         | 00:07:54                  | 1         |
| E71              | 00:04:36                  | 124       | 00:04:50                  | 3         |
| E72              | 00:05:13