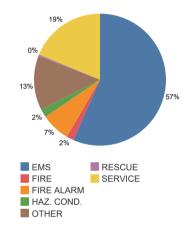

## **Incident Counts by Type**

|             | Incidents | % of Total |  |  |
|-------------|-----------|------------|--|--|
| EMS         | 1072      | 56.63%     |  |  |
| SERVICE     | 355       | 18.75%     |  |  |
| OTHER       | 253       | 13.37%     |  |  |
| FIRE ALARM  | 135       | 7.13%      |  |  |
| HAZ. COND.  | 38        | 2.01%      |  |  |
| FIRE        | 33        | 1.74%      |  |  |
| RESCUE      | 7         | 0.37%      |  |  |
| Grand Total | 1893      | 100.00%    |  |  |