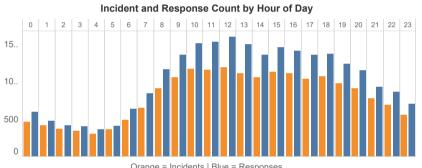

## Average Response Times Analysis (by Unit ID, Code 3)

|                  | Urban Densities           |           | Rural Densities           |           |
|------------------|---------------------------|-----------|---------------------------|-----------|
|                  | Avg. Code 3 Resp.<br>Time | Responses | Avg. Code 3 Resp.<br>Time | Responses |
| B72              | 00:02:55                  | 5         |                           |           |
| B74              |                           |           | 00:08:35                  | 2         |
| B83              | 00:03:33                  | 1         | 00:07:54                  | 1         |
| E71              | 00:04:36                  | 124       | 00:04:50                  | 3         |
| E72              | 00:05:13                  | 37        |                           |           |
| E73              | 00:05:24                  | 66        | 00:05:22                  | 11        |
| E75              | 00:04:48                  | 91        | 00:09:33                  | 4         |
| E76              | 00:04:06                  | 113       | 00:06:03                  | 8         |
| E77              | 00:04:18                  | 53        | 00:04:12                  | 44        |
| E78              | 00:05:09                  | 37        | 00:05:36                  | 5         |
| E79              | 00:04:57                  | 55        |                           |           |
| E80              | 00:04:54                  | 109       |                           |           |
| E81              | 00:05:01                  | 168       |                           |           |
| E82              | 00:04:07                  | 118       | 00:07:28                  | 1         |
| E83              | 00:04:32                  | 57        | 00:06:48                  | 15        |
| E84              |                           |           | 00:07:22                  | 35        |
| H72              | 00:04:37                  | 9         | 00:09:10                  | 1         |
| R73              | 00:04:58                  | 7         | 00:03:59                  | 3         |
| R74              | 00:06:01                  | 19        | 00:06:45                  | 20        |
| R83              | 00:03:42                  | 11        | 00:06:52                  | 9         |
| T71              | 00:04:01                  | 29        | 00:06:40                  | 1         |
| T85              | 00:05:41                  | 75        |                           |           |
| Mutual Aid/Other | 00:06:51                  | 59        | 00:09:40                  | 6         |
| T74              | 00:02:59                  | 1         |                           |           |
| Grand Total      | 00:04:51                  | 1.244     | 00:06:12                  | 169       |